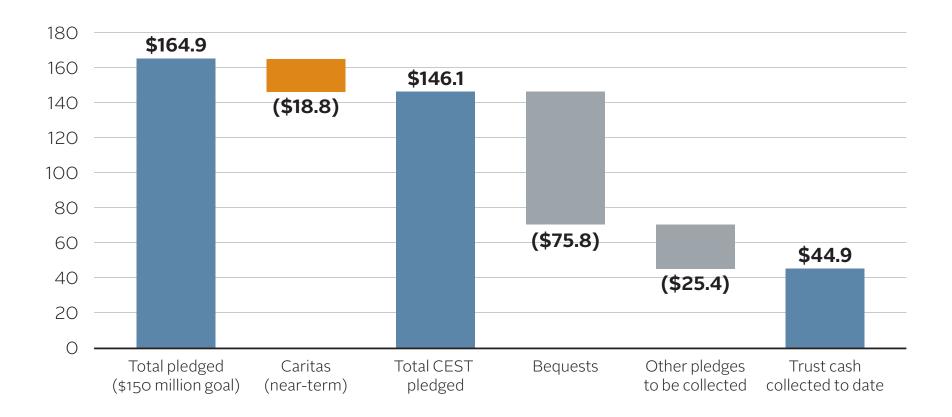

## TO TEACH WHO CHRIST IS SUMMARY REPORT

| as of December 31, 2018 (in thousands)                                  | Original TTWCI<br>Campaign Goal<br>(Gross) | Final TTWCI<br>Campaign<br>Pledges<br>(Gross) | Final Pledges: Trust Scholarships Only (Net) | Comments re: forecasts                                                                                          | Collections as of 12/31/18 |
|-------------------------------------------------------------------------|--------------------------------------------|-----------------------------------------------|----------------------------------------------|-----------------------------------------------------------------------------------------------------------------|----------------------------|
| Parish Proceeds from the Parish Campaigns (~60% of parish proceeds)     | \$150,000                                  | \$193,703                                     |                                              | Strong success at parishes; parishes keep 100% over goal                                                        | \$119,348                  |
| Archdiocesan Proceeds from the Parish Campaig (~40% of parish proceeds) | gns                                        |                                               |                                              |                                                                                                                 |                            |
| For Scholarship Trust<br>(50% of archdiocesan proceeds)                 | \$50,000                                   | \$44,675                                      | \$35,745                                     | \$35.7MM is net of proportional campaign expenses                                                               | \$23,152                   |
| For other programs*<br>(50% of archdiocesan proceeds)                   | \$50,000                                   | \$44,674                                      |                                              |                                                                                                                 | \$29,533                   |
| Subtotal                                                                | \$100,000                                  | \$89,349                                      |                                              | Lower final forecast because some parishes did not achieve goal                                                 |                            |
| Archdiocesan Proceeds from Major Gifts                                  |                                            |                                               |                                              |                                                                                                                 |                            |
| Major gifts for Scholarship Trust                                       | \$100,000                                  | \$110,419                                     | \$110,419                                    | Strong results but significant portion in bequests                                                              | \$21,751                   |
| Major gifts for Caritas (donor-initiated fund)                          | _                                          | \$18,843                                      |                                              | Major donors committed to near-term Caritas scholarships. Collections include \$3.4MM from archdiocese funding. | \$16,558                   |
| Major gifts for other programs*                                         | _                                          | \$15,316                                      |                                              | Major donors committed to initiatives outside of scholarships                                                   | \$6,853                    |
| Subtotal                                                                | \$100,000                                  | \$144,578                                     |                                              |                                                                                                                 |                            |
| TOTAL                                                                   | \$350,000                                  | \$427,630                                     | \$146,164                                    |                                                                                                                 | \$217,195                  |
|                                                                         | Fi                                         | ulfillment – Trust                            |                                              |                                                                                                                 |                            |
|                                                                         | Less unfulfilled bequests                  |                                               | (\$75,772)                                   |                                                                                                                 |                            |
| Less unfulfilled other pledges  Trust Collections to Date               |                                            |                                               | (\$25,489)                                   |                                                                                                                 |                            |
|                                                                         |                                            |                                               | \$44,903                                     |                                                                                                                 |                            |

<sup>\*</sup> Includes Academic Excellence (\$8MM goal), Religious Catechesis and Innovation (\$12MM goal total), and Facilities Needs (\$30MM goal). Actual proceeds are allocated proportionally based on results achieved on archdiocesan proceeds from parish campaigns.

## TTWCI Scholarship Fundraising Results as of December 31, 2019 (\$ in millions)